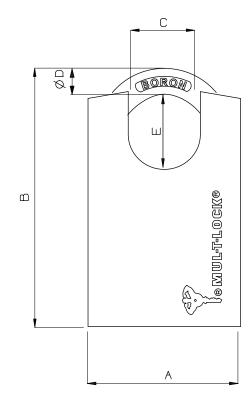

## **Cylinder Options**

7X7®.

Keyed different, Keyed alike, Master keyed.

| Padlock |      | A     | В     | С     | D     | E     | F     |
|---------|------|-------|-------|-------|-------|-------|-------|
| G-47P   | mm   | 47    | 74    | 20    | 8     | 22.5  | 21    |
|         | Inch | 1.850 | 2.913 | 0.787 | 0.314 | 0.885 | 0.826 |
| G-55P   | mm   | 55    | 77    | 20    | 10    | 23    | 22    |
|         | Inch | 2.165 | 3.031 | 0.787 | 0.393 | 0.905 | 0.866 |