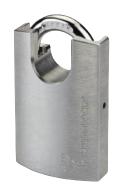

# **G-Series Padlocks**

55P, 47P

# **Options**

Without shackle protector. Satin chrome finish.