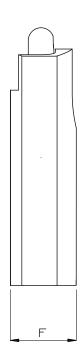

## **Cylinder Options**

7X7®.

Keyed different, Keyed alike, Master keyed.

| Padlock |      | A     | В     | С     | D     | E     | F     |
|---------|------|-------|-------|-------|-------|-------|-------|
| G-47P   | mm   | 47    | 74    | 20    | 8     | 22.5  | 21    |
|         | Inch | 1.850 | 2.913 | 0.787 | 0.314 | 0.885 | 0.826 |
| G-55P   | mm   | 55    | 77    | 20    | 10    | 23    | 22    |
|         | Inch | 2.165 | 3.031 | 0.787 | 0.393 | 0.905 | 0.866 |